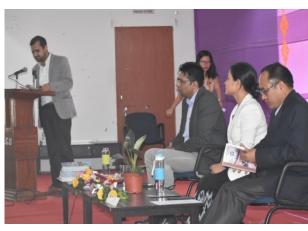

#### 2.1. Inaugural Session

The programme was started with inaugural session from 10.30 am with the welcome speech delivered by Prof. Tasi Kaye, Programme Director and Professor-in-Charge, Placement Cell who had appraised the main purpose of the programme which was followed by felicitations to chief guest, guest of honour and resource persons. The programme was attended by around 500 students.

Prof. Saket Kushwaha, Hon'ble Vice-Chancellor, RGU was the Chief Guest of the programme. He addressed the august gathering by emphasizing the importance of placement activities and career counseling centers in the university. He urged upon the university community to make the university number one in producing quality students to enable them to get good placements and to be absorbed in the job market. He also released the placement bulletin for the year 2019-20 published by the placement cell, RGU. He also emphasized on organizing such workshops in every quarter of the year henceforth. The vice chancellor also said that the university is aware of the pain of the students who don't know the track where they are supposed to go after completion of their respective degrees and their way forwards, and suggested the students to do SWOT (Strength, weakness, opportunity and threat) analysis, so that they can know their weaknesses and can work on it.

Earlier in his address Prof. Amitava Mitra, Pro Vice-Chancellor and Guest of Honour highlighted the background of the establishment of placement cell in RGU and informed about the role played by each and every department of the university.