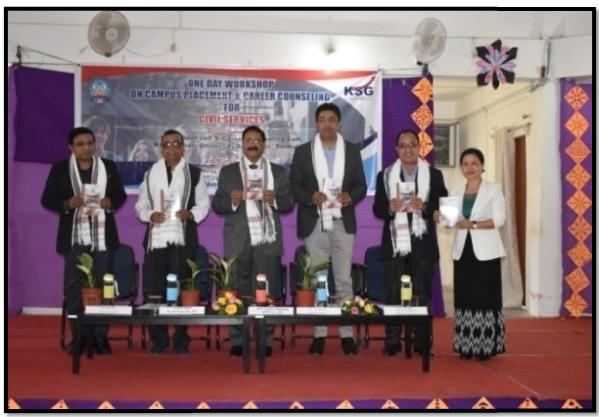

#### 2.1. Inaugural Session

The programme was started with inaugural session from 10.30 am with the welcome speech delivered by Prof. Tasi Kaye, Programme Director and Professor-in-Charge, Placement Cell who had appraised the main purpose of the programme which was followed by felicitations to chief guest, guest of honour and resource persons. The programme was attended by around 500 students.

Prof. Saket Kushwaha, Hon'ble Vice-Chancellor, RGU was the Chief Guest of the programme. He addressed the august gathering by emphasizing the importance of placement activities and career counseling centers in the university. He urged upon the university community to make the university number one in producing quality students to enable them to get good placements and to be absorbed in the job market. He also released the placement bulletin for the year 2019-20 published by the placement cell, RGU. He also emphasized on organizing such workshops in every quarter of the year henceforth. The vice chancellor also said that the university is aware of the pain of the students who don't know the track where they are supposed to go after completion of their respective degrees and their way forwards, and suggested the students to do SWOT (Strength, weakness, opportunity and threat) analysis, so that they can know their weaknesses and can work on it.

#### 2.4. Valedictory Session

The session was chaired by Prof. Tasi Kaye, Programme Director, Dr. Boa Reena Tok, Programme Coordinator, Dr. Raza Hamid, Resource Person and Dr. Ashok Sharma, Assistant Coordinator. The certificate and placement bulletin were distributed to the participants by Prof. Kaye and Dr. Hamid.