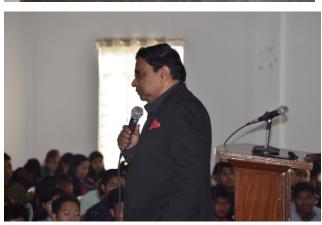

#### 2.1. Inaugural Session

The programme was started with inaugural session from 10.30 am with the welcome speech delivered by Prof. Tasi Kaye, Programme Director and Professor-in-Charge, Placement Cell who had appraised the main purpose of the programme which was followed by felicitations to chief guest, guest of honour and resource persons. The programme was attended by around 500 students.

Prof. Saket Kushwaha, Hon'ble Vice-Chancellor, RGU was the Chief Guest of the programme. He addressed the august gathering by emphasizing the importance of placement activities and career counseling centers in the university. He urged upon the university community to make the university number one in producing quality students to enable them to get good placements and to be absorbed in the job market. He also released the placement bulletin for the year 2019-20 published by the placement cell, RGU. He also emphasized on organizing such workshops in every quarter of the year henceforth. The vice chancellor also said that the university is aware of the pain of the students who don't know the track where they are supposed to go after completion of their respective degrees and their way forwards, and suggested the students to do SWOT (Strength, weakness, opportunity and threat) analysis, so that they can know their weaknesses and can work on it.