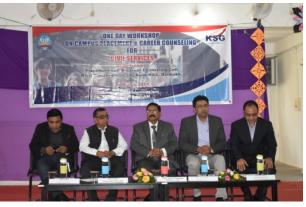

#### 2.1. Inaugural Session

The programme was started with inaugural session from 10.30 am with the welcome speech delivered by Prof. Tasi Kaye, Programme Director and Professor-in-Charge, Placement Cell who had appraised the main purpose of the programme which was followed by felicitations to chief guest, guest of honour and resource persons. The programme was attended by around 500 students.

#### 2.4. Valedictory Session

The session was chaired by Prof. Tasi Kaye, Programme Director, Dr. Boa Reena Tok, Programme Coordinator, Dr. Raza Hamid, Resource Person and Dr. Ashok Sharma, Assistant Coordinator. The certificate and placement bulletin were distributed to the participants by Prof. Kaye and Dr. Hamid.