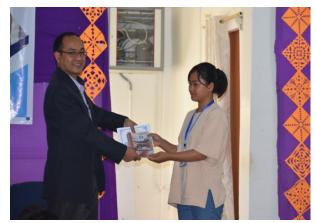

#### 2.4. Valedictory Session

The session was chaired by Prof. Tasi Kaye, Programme Director, Dr. Boa Reena Tok, Programme Coordinator, Dr. Raza Hamid, Resource Person and Dr. Ashok Sharma, Assistant Coordinator. The certificate and placement bulletin were distributed to the participants by Prof. Kaye and Dr. Hamid.