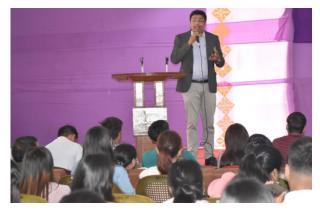

#### 2.3. Second Technical Sessions

Dr. Raza Hamid, senior consultant from KSG Institute, Delhi delivered on 'preparation for civil services' and motivated the students to focus more on civil service preparation during the second technical session of the workshop. He also dwelt on the role of coaching institutes towards moulding the aspirants' mindset to go for civil services. He shared his experience of civil services coaching. He further explained the value of civil service examinations in India. He pointed out 26 types of civil services such as IAS, IPS, IFS, IRS, etc. He shared some tips with participants regarding - What to do study? How much to study? From where to study?