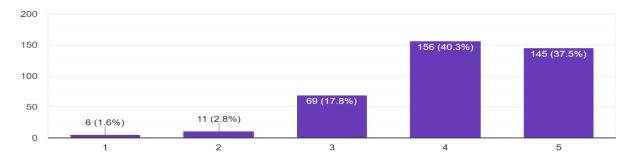

This content is neither created nor endorsed by Google.

Google Forms

1. How do you rate the courses that you have learnt in the University in relation to your current job / occupation?

387 responses