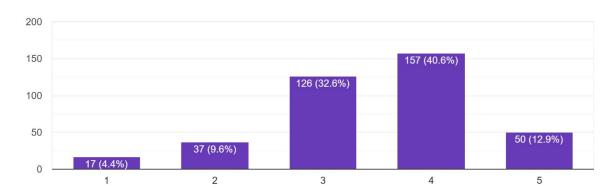

|
|    |                                                                  |

| 24. | 15. Any other suggestions / comments: |
|-----|---------------------------------------|
|     |                                       |
|     |                                       |
|     |                                       |
|     |                                       |
|     |                                       |
|     |                                       |
|     |                                       |

This content is neither created nor endorsed by Google.

Google Forms

1. How do you rate the courses that you have learnt in the University in relation to your current job / occupation?

387 responses



#### 2. Infrastructure and Lab facilities:

387 responses



#### 3. Faculty



#### 4. Canteen Facilities

387 responses



#### 5. Library

387 responses



#### 6. Office Staff



#### 7. Hostel Facilities

387 responses



#### 8. Educational Resources

387 responses



#### 9. Admission Procedure



#### 10. Overall Rating of the University

387 responses



# 11. Do you feel proud to be associated with Rajiv Gandhi University as Alumni? 387 responses



# 12. The development activities organised by the University contributed to your overall development?



### 13. Do you have any grievances with the University?

387 responses



## 14. Are you a member of Alumni Association of the University?