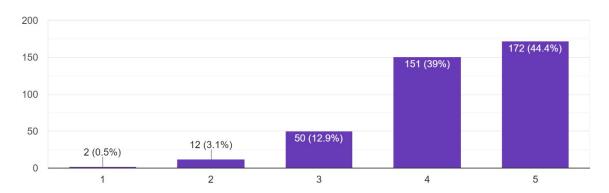

This content is neither created nor endorsed by Google.

Google Forms

1. How do you rate the courses that you have learnt in the University in relation to your current job / occupation?

387 responses