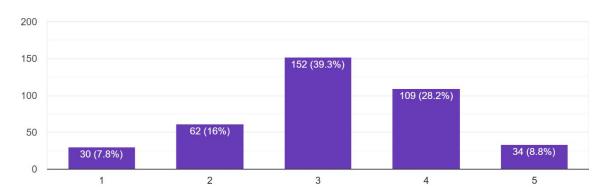

|

| 24. | 15. Any other suggestions / comments: |
|-----|---------------------------------------|
|     |                                       |
|     |                                       |
|     |                                       |
|     |                                       |
|     |                                       |
|     |                                       |
|     |                                       |

This content is neither created nor endorsed by Google.

Google Forms

1. How do you rate the courses that you have learnt in the University in relation to your current job / occupation?

387 responses



#### 2. Infrastructure and Lab facilities:

387 responses



#### 3. Faculty



#### 4. Canteen Facilities

387 responses



#### 5. Library

387 responses



#### 6. Office Staff



#### 7. Hostel Facilities

387 responses



#### 8. Educational Resources

387 responses



#### 9. Admission Procedure



#### 10. Overall Rating of the University

387 responses



# 11. Do you feel proud to be associated with Rajiv Gandhi University as Alumni? 387 responses



# 12. The development activities organised by the University contributed to your overall development?



### 13. Do you have any grievances with the University?

387 responses



## 14. Are you a member of Alumni Association of the University?