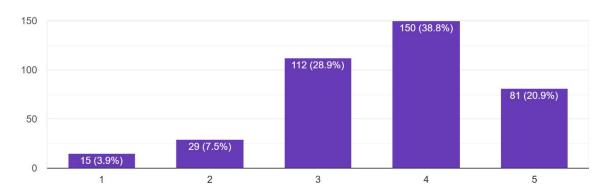

This content is neither created nor endorsed by Google.

Google Forms

1. How do you rate the courses that you have learnt in the University in relation to your current job / occupation?

387 responses