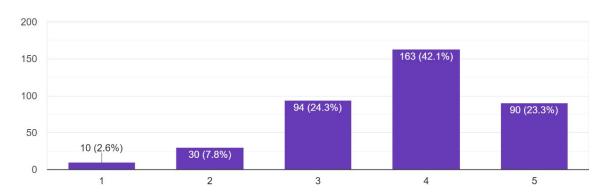

|
|     |                                       |
|     |                                       |
|     |                                       |
|     |                                       |
|     |                                       |
|     |                                       |

This content is neither created nor endorsed by Google.

Google Forms

1. How do you rate the courses that you have learnt in the University in relation to your current job / occupation?

387 responses



#### 2. Infrastructure and Lab facilities:

387 responses



#### 3. Faculty



#### 4. Canteen Facilities

387 responses



#### 5. Library

387 responses



#### 6. Office Staff



#### 7. Hostel Facilities

387 responses



#### 8. Educational Resources

387 responses



#### 9. Admission Procedure



#### 10. Overall Rating of the University

387 responses



# 11. Do you feel proud to be associated with Rajiv Gandhi University as Alumni? 387 responses



# 12. The development activities organised by the University contributed to your overall development?



### 13. Do you have any grievances with the University?

387 responses



## 14. Are you a member of Alumni Association of the University?