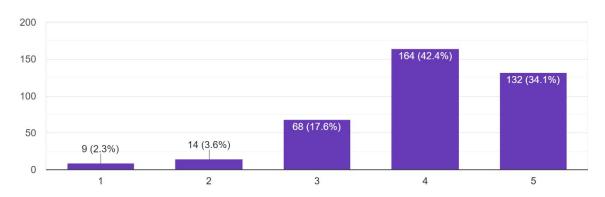

|

| 24. | 15. Any other suggestions / comments: |
|-----|---------------------------------------|
|     |                                       |
|     |                                       |
|     |                                       |
|     |                                       |
|     |                                       |
|     |                                       |
|     |                                       |

This content is neither created nor endorsed by Google.

Google Forms

1. How do you rate the courses that you have learnt in the University in relation to your current job / occupation?

387 responses



#### 2. Infrastructure and Lab facilities:

387 responses



#### 3. Faculty



#### 4. Canteen Facilities

387 responses



#### 5. Library

387 responses



#### 6. Office Staff



#### 7. Hostel Facilities

387 responses



#### 8. Educational Resources

387 responses



#### 9. Admission Procedure



#### 10. Overall Rating of the University

387 responses



# 11. Do you feel proud to be associated with Rajiv Gandhi University as Alumni? 387 responses



# 12. The development activities organised by the University contributed to your overall development?



### 13. Do you have any grievances with the University?

387 responses



## 14. Are you a member of Alumni Association of the University?