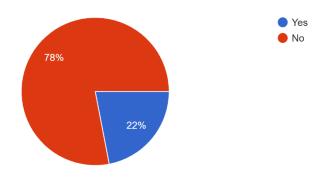

y Google.

Google Forms

1. How do you rate the courses that you have learnt in the University in relation to your current job / occupation?

387 responses



#### 2. Infrastructure and Lab facilities:

387 responses



#### 3. Faculty



#### 4. Canteen Facilities

387 responses



#### 5. Library

387 responses



#### 6. Office Staff



#### 7. Hostel Facilities

387 responses



#### 8. Educational Resources

387 responses



#### 9. Admission Procedure



#### 10. Overall Rating of the University

387 responses



# 11. Do you feel proud to be associated with Rajiv Gandhi University as Alumni? 387 responses



# 12. The development activities organised by the University contributed to your overall development?



### 13. Do you have any grievances with the University?

387 responses



## 14. Are you a member of Alumni Association of the University?