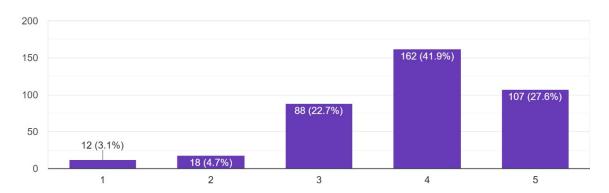

er suggestions / comments: |
|-----|---------------------------------------|
|     |                                       |
|     |                                       |
|     |                                       |
|     |                                       |
|     |                                       |
|     |                                       |
|     |                                       |

This content is neither created nor endorsed by Google.

Google Forms

1. How do you rate the courses that you have learnt in the University in relation to your current job / occupation?

387 responses



#### 2. Infrastructure and Lab facilities:

387 responses



#### 3. Faculty



#### 4. Canteen Facilities

387 responses



#### 5. Library

387 responses



#### 6. Office Staff



#### 7. Hostel Facilities

387 responses



#### 8. Educational Resources

387 responses



#### 9. Admission Procedure



#### 10. Overall Rating of the University

387 responses



# 11. Do you feel proud to be associated with Rajiv Gandhi University as Alumni? 387 responses



# 12. The development activities organised by the University contributed to your overall development?



### 13. Do you have any grievances with the University?

387 responses



## 14. Are you a member of Alumni Association of the University?