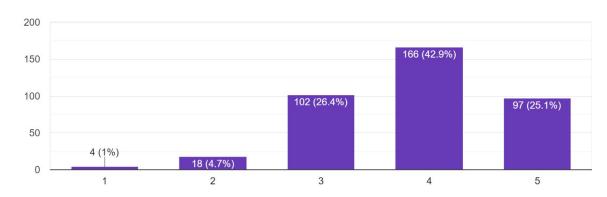

|
|     |                                       |
|     |                                       |
|     |                                       |
|     |                                       |
|     |                                       |
|     |                                       |

This content is neither created nor endorsed by Google.

Google Forms

1. How do you rate the courses that you have learnt in the University in relation to your current job / occupation?

387 responses



#### 2. Infrastructure and Lab facilities:

387 responses



#### 3. Faculty



#### 4. Canteen Facilities

387 responses



#### 5. Library

387 responses



#### 6. Office Staff



#### 7. Hostel Facilities

387 responses



#### 8. Educational Resources

387 responses



#### 9. Admission Procedure



#### 10. Overall Rating of the University

387 responses



# 11. Do you feel proud to be associated with Rajiv Gandhi University as Alumni? 387 responses



# 12. The development activities organised by the University contributed to your overall development?



### 13. Do you have any grievances with the University?

387 responses



## 14. Are you a member of Alumni Association of the University?