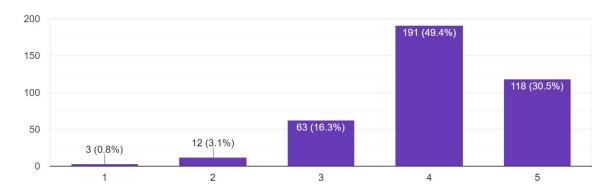

|
|     |                                       |
|     |                                       |
|     |                                       |
|     |                                       |

This content is neither created nor endorsed by Google.

Google Forms

1. How do you rate the courses that you have learnt in the University in relation to your current job / occupation?

387 responses



#### 2. Infrastructure and Lab facilities:

387 responses



#### 3. Faculty



#### 4. Canteen Facilities

387 responses



#### 5. Library

387 responses



#### 6. Office Staff



#### 7. Hostel Facilities

387 responses



#### 8. Educational Resources

387 responses



#### 9. Admission Procedure



#### 10. Overall Rating of the University

387 responses



# 11. Do you feel proud to be associated with Rajiv Gandhi University as Alumni? 387 responses



# 12. The development activities organised by the University contributed to your overall development?



### 13. Do you have any grievances with the University?

387 responses



## 14. Are you a member of Alumni Association of the University?