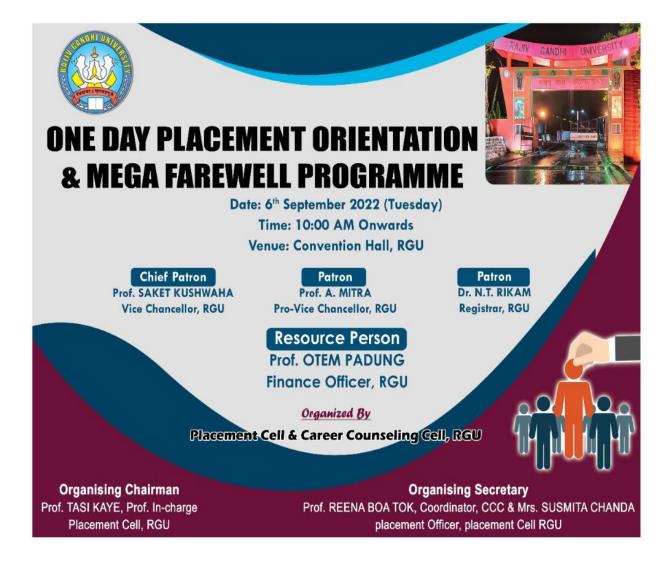

# **Programme Schedule**

Host By: Placement Officer, Placement Cell, RGU

Date: 6<sup>th</sup> September, 2022 Time: 10.00 AM Onwards Venue: Convention Hall, RGU

| SL NO | ITEM                                                                                                                | TIME                 |
|-------|---------------------------------------------------------------------------------------------------------------------|----------------------|
| 1     | Inaugural Song by MPA students & Felicitation of the Guests & welcome speech by the Prof. In-Charge, Placement Cell |                      |
| 2     | Few Words from Dr. David Pertin the Joint<br>Registrar & Convener of Advisory Committee,<br>Placement Cell RGU      | 10.10AM TO 10.20 AM  |
| 3     | Word of Encouragement by the Registrar Dr. N.T. Rikam                                                               | 10.20 AM TO 10.30 AM |
| 4     | Word Of Inspiration by the Pro-Vice Chancellor Prof. A.Mitra                                                        | 10.30 AM TO 10.40 AM |
| 4     | Word Of blessings by the Hon,ble Vice Chancellor Prof. Saket Kushwaha                                               | 10.40 AM TO 10.50 AM |
| 5     | Interactive Session with the Resource Person Prof. Otem Padung, Finance Officer, RGU                                | 10.50 AM TO 11.15 AM |
| 6     | Distribution of Appreciation Certificate to the Student Coordinators                                                | 11.15 AM TO 12.00PM  |
| 7     | Vote of thanks by Placement Officer, Mrs. Susmita<br>Chanda                                                         | 12.00 PM ONWARDS     |