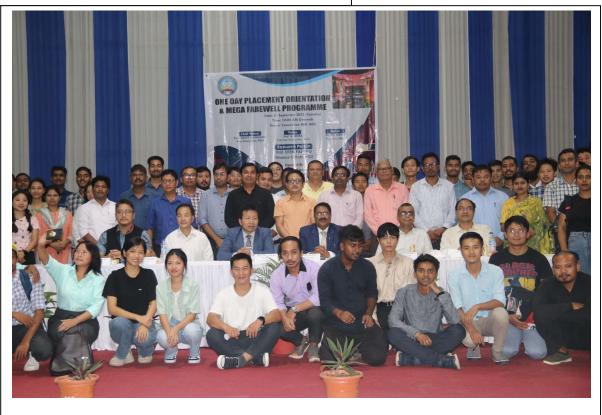

# 1.8 Target population

Near about 600 (approx) students along with various faculty members from various departments of Rajiv Gandhi University have attended the programme in the convention hall.

# 2.1 **Inaugural Session**

The Programe started with the ritual Felicitation to the Hon,ble Vice Chancellor as well as Chief Guest of the Programme along with other special guests prof. A.Mitra Pro-Vice Chancellor Rajiv Gandhi University, Dr. N.T Rikam, Registrar, Rajiv Gandhi University, Dr. David Pertin, Joint Registrar cum Convener Advisory Committee Placement Cell and Resource Person Prof. Otem Padung. Finance Officer, Rajiv Gandhi University. The Inaugural song was performed by the students of the Department of Fine Arts & Music. At the very outset the Organizing Chairman Prof. Tasi expressed his hearty welcome to all in his inaugural speech and gist about the placement cell activities and the job opportunities created by the placement cell till now and also the list of placed students so far. He wishes the programme a grand success.

Among others, the Placement of fricer of RGU.

Around 500 students benefited from the programme which was also attended by faculty members from various departments of the passed out Student farewell and recognition of the passed out Student Placement Coordinators of each department.

programme of the place-ment & career counseling sity students. Registrar Dr. N.T. Rikam its huge alumni base.

placement orientation of placements of univer-

cell for 500 students here on Tuesday.

encouraged the students
to hone up their skills and
Otem Padung and placeor Tuesday.