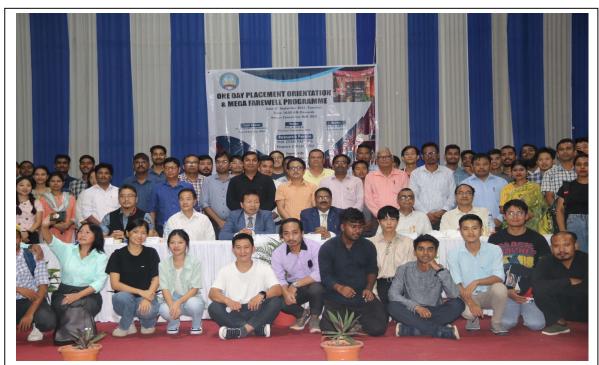

# 1.8 Target population

Near about 600 (approx) students along with various faculty members from various departments of Rajiv Gandhi University have attended the programme in the convention hall.

# 2.1 **Inaugural Session**

The Programe started with the ritual Felicitation to the Hon,ble Vice Chancellor as well as Chief Guest of the Programme along with other special guests prof. A.Mitra Pro-Vice Chancellor Rajiv Gandhi University, Dr. N.T Rikam, Registrar, Rajiv Gandhi University, Dr. David Pertin, Joint Registrar cum Convener Advisory Committee Placement Cell and Resource Person Prof. Otem Padung. Finance Officer, Rajiv Gandhi University. The Inaugural song was performed by the students of the Department of Fine Arts & Music. At the very outset the Organizing Chairman Prof. Tasi expressed his hearty welcome to all in his inaugural speech and gist about the placement cell activities and the job opportunities created by the placement cell till now and also the list of placed students so far. He wishes the programme a grand success.

Among others, the Placement of fricer of RGU.

Around 500 students benefited from the programme which was also attended by faculty members from various departments of the passed out Student farewell and recognition of the passed out Student Placement Coordinators of each department.

programme of the place-ment & career counseling sity students. Registrar Dr. N.T. Rikam its huge alumni base.

placement orientation of placements of univer-

cell for 500 students here on Tuesday.

encouraged the students
to hone up their skills and
Otem Padung and placeor Tuesday.