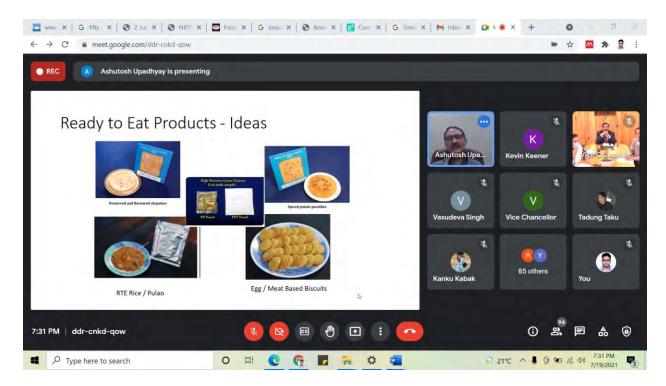

Eminent professor and Scientist, Prof. Kevin M. keener, Barrett Chair in Sustainable Food Processing, University of Guelph, Canada delivered the 1st keynote speech in the technical session. He highlighted the importance of processing food safely. He discussed on the latest available technologies that the evolving food sector is witnessing. He specifically discussed the application of cold plasma processing as a novel non-thermal technology for

food applications. He disused on the microbial inactivation on varied foods treated with cold plasma technology.

Prof. Ashutosh Upadhyay, Dean Academics, NIFTEM, Haryana delivered the second keynote address in the technical session. Dr. Upadhyay sensitized on the various Ministry of Food Processing Industries (MoFPI) such as Kishan Sampada Yojna, Prime Minister Formalization for Micro Food Processing Enterprises (PMFME) Scheme among others and discussed on the different subsidies available for micro-entrepreneurs for establishing food processing facilities in the North-eastern states.