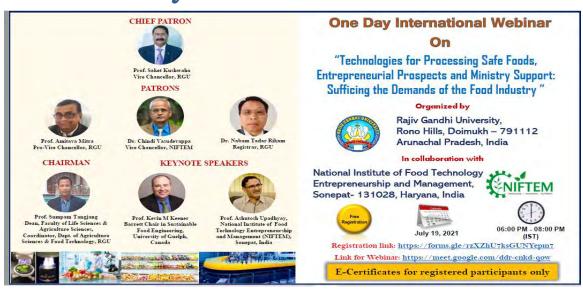

## One Day International Webinar on

Technologies for Processing Safe Foods,
Entrepreneurial Prospects and Ministry Support:
Sufficing the Demands of the Food Industry

Organized by

### Rajiv Gandhi University

Rono Hills, Doimukh, Arunachal Pradesh, India

In collaboration with

National Institute of Food Technology Entrepreneurship and Management

Sonepat, Haryana, India 19<sup>th</sup> July, 2021

### Photo Gallery

Fig.1: Webinar Flyer

Fig.2: Address by Registrar, RGU

Fig.3: Prof. Kevin M Keener, University of Guelph Canada (Keynote Speaker)

Fig.4: Prof. Ashutosh Upadhyay, NIFTEM (Keynote Speaker)

Fig. 5: Snaps from the webinar