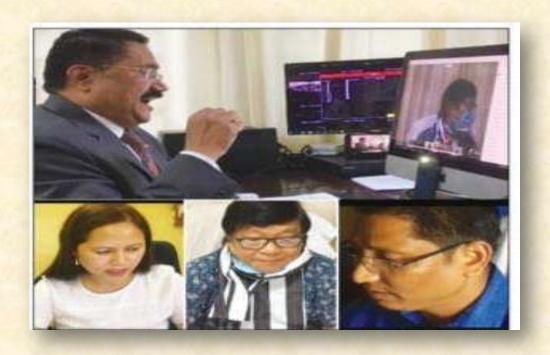

Keynote speech given by **Prof. H.K. Senapati**, **Director**, **NCERT**, **New Delhi**, who talked on the policy and practice of online education in a very inspiring and interesting way, and suggested how a teacher could help students in the need of the hour. He said that there are some limitations of e-learning but opportunities are many. He has highlighted the efforts of NCERT and government of India in developing e-resources and its dissemination.

## **3.2: Plenary Sessions:**

**Prof. Khagendra Kumar** expressed his valuable views on accessibility to learning and accountability of the system successfully. He said that students & teachers are not prepare for this sudden change and raised issues of digital divide. He further said that it is essential and high time to revisit our education system both pedagogically and process wise. Certainly the pandemic has opened a platform to examine and explore the newer possibilities. Online classes may be one way but cannot replace the teacher. However we have to adapt to the newer ways of teaching. Prof. Kumar also emphasised importance of public education system and education should be given top priority.

Professor Anita Rampal expressed her views on education and digital justice: a policy perspective. She said that the teaching is a social procedure and learning: a social activity. The purpose of education is to develop the capabilities that enable young people to both flourish as human beings and participate in society. Mere passing of exams and tests, scoring of high marks does not make a good human being. She has also raised the issues like lack of online materials in regional languages, increased state surveillance, lack of critical pedagogy in online mode of transaction, inequality and its normalization, E-content mainly available in English Language not all regional languages, Privacy issues w.r.t. technology, cost cutting measure of universities and many more.