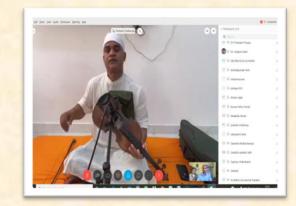

**Pt. Sukhadev Mishra,** Eminent Violin Artist, Varanasi performed various ragas according to time theory of ragas and also given lecture about Violin.

**Pt. Prateek Chatanya**, Varanasi, (Dhyan Sangeet) delivered lecture on new genre of Indian music and christened it "Dhyan Sangeet- the music of beyond"