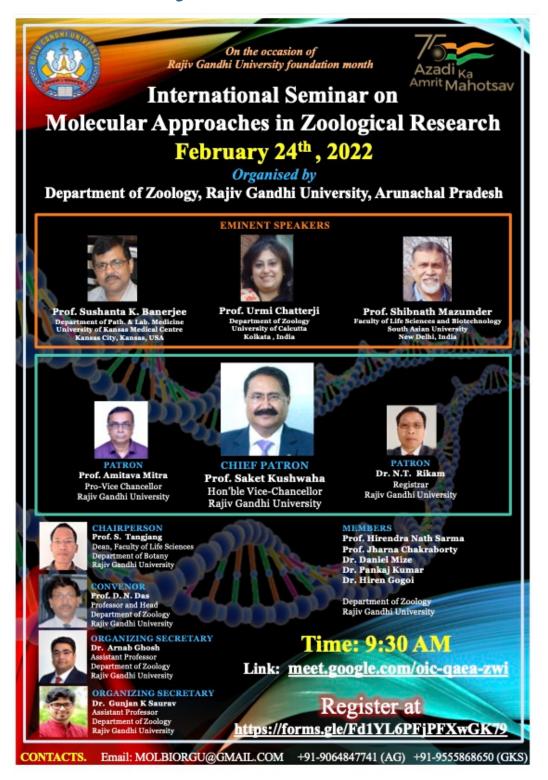

# Molecular Approaches in Zoological Research

Organized by

The Department of Zoology

Rajiv Gandhi University Rono Hills, Doimukh-791112 Arunachal Pradesh, India

February 24th, 2022

We feel privileged to host the learned dignitaries, **Prof. Sushanta K Banerjee**. Research director, Cancer research unit, Kansas City VA Medical Center, Kansas City, Kansas, USA, **Prof. Urmi Chatterjee**, Department of Zoology, Calcutta University, West Bengal, India, and **Prof. Shibnath Mazumder**, South Asian University, New Delhi, India.

## Resource Persons

- 1. **Prof. Sushanta K Banerjee.** Research director, Cancer research unit, Kansas City VA Medical Center, Kansas City, Kansas, USA.
- 2. **Prof. Urmi Chatterjee,** Department of Zoology, Calcutta University, West Bengal, India.
- 3. **Prof. Shibnath Mazumder,** South Asian University, New Delhi, India.

Organized by:

Department of Zoology, Rajiv Gandhi University

Date:

February 24th, 2022

Mode:

Online/Remote

Link for the seminar:

| First Session                                  | 9:30 AM to 1:00 PM |
|------------------------------------------------|--------------------|
| Inauguration:                                  | 9:30 AM            |
|                                                |                    |
| Welcome to participants:                       |                    |
|                                                |                    |
| Address by the HOD: 5 Min                      |                    |
| Address by the Dean: 5 Min                     |                    |
| Address by Pro-Vice-Chancellor: 10 Min         |                    |
| Address by the Hon'ble Vice Chancellor: 15 Min |                    |
|                                                |                    |
| Introduction to speaker-1 (5 Min)              | 10:00 AM           |
|                                                |                    |
| Speaker:                                       |                    |
| Prof. Sushanta K Banerjee. KUMC, KC, USA.      |                    |
| (45 Min lecture +10 Min discussion)            |                    |
| Introduction to Speaker-2 (5 Min)              | 11:00 AM           |
|                                                |                    |
| Speaker:                                       |                    |
| Prof. Urmi Chatterji, CU, Kolkata, India.      |                    |
| (45 Min lecture +10 Min discussion)            |                    |

| Introdu  | ction to Speaker-3 (5 Min)                        | 12:00 PM           |  |  |  |  |
|----------|---------------------------------------------------|--------------------|--|--|--|--|
|          |                                                   |                    |  |  |  |  |
| Speaker  | :                                                 |                    |  |  |  |  |
| Prof. Sh | Prof. Shibnath Mazumder, SAU, New Delhi, India.   |                    |  |  |  |  |
| 45 Min   | lecture +10 Min discussion                        |                    |  |  |  |  |
| Vote of  | thanks for First Session (5 Min)                  |                    |  |  |  |  |
| Lunch l  | •                                                 | PM to 2:00 PM      |  |  |  |  |
| Second   | Session:                                          | 2:00 PM to 5:00 PM |  |  |  |  |
|          |                                                   |                    |  |  |  |  |
|          |                                                   |                    |  |  |  |  |
| Serial.  | Research Scholar Presentation                     |                    |  |  |  |  |
| No.      | (10 Min lecture + 2 Min discussion)               |                    |  |  |  |  |
| 4        | Characile Dens Assistant Harisanais               |                    |  |  |  |  |
| 1.       | Shumaila Bano – Amity University                  |                    |  |  |  |  |
| 2.       | Krishnakshi Misra – Rajiv Gandhi Univ             | versity            |  |  |  |  |
| 3.       | Nitish Rawat- University of Delhi                 | :                  |  |  |  |  |
| 4.       | Sonam Drema Tukshipa - Rajiv Gandhi<br>University | 1                  |  |  |  |  |
| 5.       | Ananya Banerjee - Calcutta University             |                    |  |  |  |  |
| 6.       | Ruby Taid - Rajiv Gandhi University               |                    |  |  |  |  |
| 7.       | Bindarika Mukherjee- University of Bu             | ırdwan             |  |  |  |  |
| 8.       | Taba Meth - Rajiv Gandhi University               |                    |  |  |  |  |
| 9.       | Naira Nayab - Jai Prakash University              |                    |  |  |  |  |
| 10.      | Chihi Umbrey - Rajiv Gandhi Universit             | у                  |  |  |  |  |
| 11.      | Arpita Gope - Gour Banga University               |                    |  |  |  |  |
| 12.      | Juicy Patir - Rajiv Gandhi University             |                    |  |  |  |  |
| 13.      | Nyabin Riso - Rajiv Gandhi University             |                    |  |  |  |  |
|          |                                                   |                    |  |  |  |  |
| Serial.  | M.Sc. Student Presentation                        |                    |  |  |  |  |
| No.      | (8 min lecture + 2 Min discussion)                |                    |  |  |  |  |
| 4        | Dalaita Dalass                                    |                    |  |  |  |  |
| 1.       | Robita Doley                                      |                    |  |  |  |  |
| 2.<br>3. | Palash Joyti Chaliha                              |                    |  |  |  |  |
| 3.<br>4. | Anju Paul<br>Hassan Choudhary                     |                    |  |  |  |  |
| 5.       | Himsikha Patowary                                 |                    |  |  |  |  |
| J.       | Vote of thanks                                    |                    |  |  |  |  |
|          | vote of thanks                                    |                    |  |  |  |  |

# **Photo Gallery:**

Fig.1: Seminar Flyer

Fig.2: Address by Registrar, RGU

Fig.3: Address by Pro-Vice Chancellor, RGU

Fig. 4: Address by Hon'ble Vice Chancellor, RGU

Fig.5: Prof. Sushanta K Banerjee. KUMC, KC, USA.(Resource Person)