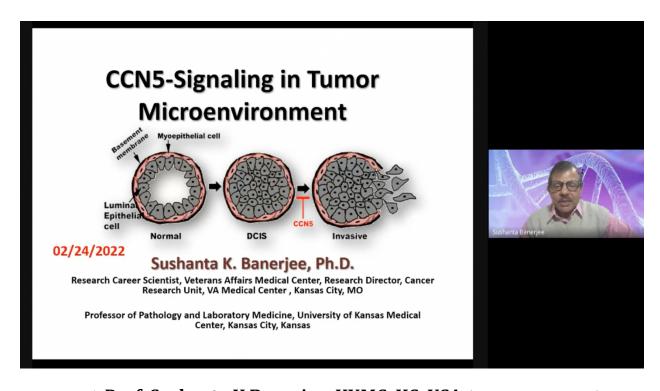

We feel privileged to host the learned dignitaries, **Prof. Sushanta K Banerjee**. Research director, Cancer research unit, Kansas City VA Medical Center, Kansas City, Kansas, USA, **Prof. Urmi Chatterjee**, Department of Zoology, Calcutta University, West Bengal, India, and **Prof. Shibnath Mazumder**, South Asian University, New Delhi, India.

At the beginning of the first technical session, first resource person, Prof. Sushanta K Banerjee from University of Kansas Medical Center delivered his presentation in technical session. He talked about the role of CCN5 and tumor suppressor gene and its role in breast cancer management.