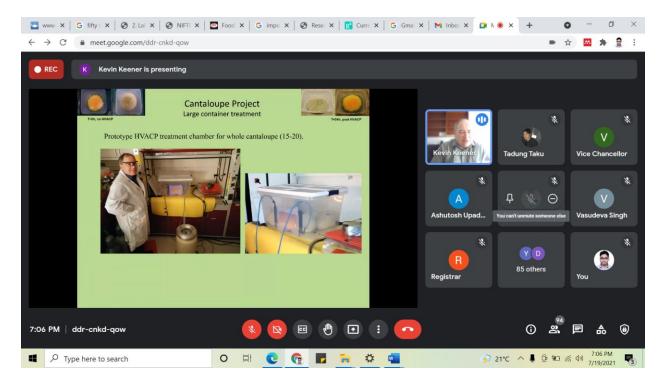

Eminent professor and Scientist, Prof. Kevin M. keener, Barrett Chair in Sustainable Food Processing, University of Guelph, Canada delivered the 1st keynote speech in the technical session. He highlighted the importance of processing food safely. He discussed on the latest available technologies that the evolving food sector is witnessing. He specifically discussed the application of cold plasma processing as a novel non-thermal technology for

food applications. He disused on the microbial inactivation on varied foods treated with cold plasma technology.

Prof. Ashutosh Upadhyay, Dean Academics, NIFTEM, Haryana delivered the second keynote address in the technical session. Dr. Upadhyay sensitized on the various Ministry of Food Processing Industries (MoFPI) such as Kishan Sampada Yojna, Prime Minister Formalization for Micro Food Processing Enterprises (PMFME) Scheme among others and discussed on the different subsidies available for micro-entrepreneurs for establishing food processing facilities in the North-eastern states.