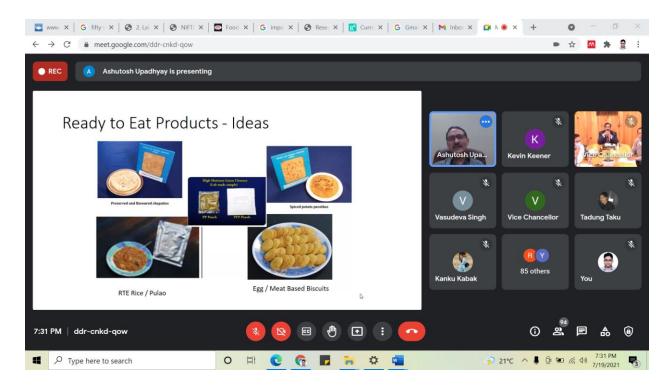

Eminent professor and Scientist, Prof. Kevin M. keener, Barrett Chair in Sustainable Food Processing, University of Guelph, Canada delivered the 1st keynote speech in the technical session. He highlighted the importance of processing food safely. He discussed on the latest available technologies that the evolving food sector is witnessing. He specifically discussed the application of cold plasma processing as a novel non-thermal technology for

food applications. He disused on the microbial inactivation on varied foods treated with cold plasma technology.

Prof. Ashutosh Upadhyay, Dean Academics, NIFTEM, Haryana delivered the second keynote address in the technical session. Dr. Upadhyay sensitized on the various Ministry of Food Processing Industries (MoFPI) such as Kishan Sampada Yojna, Prime Minister Formalization for Micro Food Processing Enterprises (PMFME) Scheme among others and discussed on the different subsidies available for micro-entrepreneurs for establishing food processing facilities in the North-eastern states.