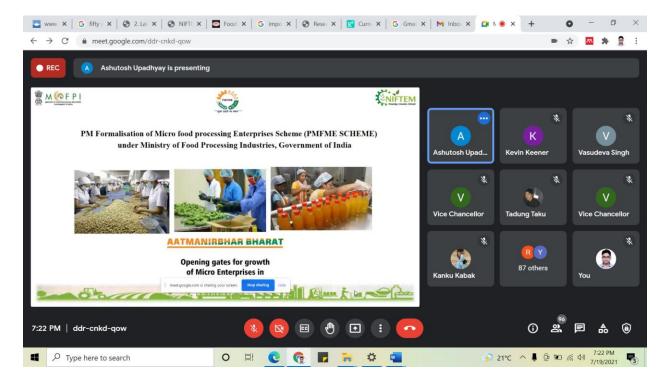

food applications. He disused on the microbial inactivation on varied foods treated with cold plasma technology.

Prof. Ashutosh Upadhyay, Dean Academics, NIFTEM, Haryana delivered the second keynote address in the technical session. Dr. Upadhyay sensitized on the various Ministry of Food Processing Industries (MoFPI) such as Kishan Sampada Yojna, Prime Minister Formalization for Micro Food Processing Enterprises (PMFME) Scheme among others and discussed on the different subsidies available for micro-entrepreneurs for establishing food processing facilities in the North-eastern states.