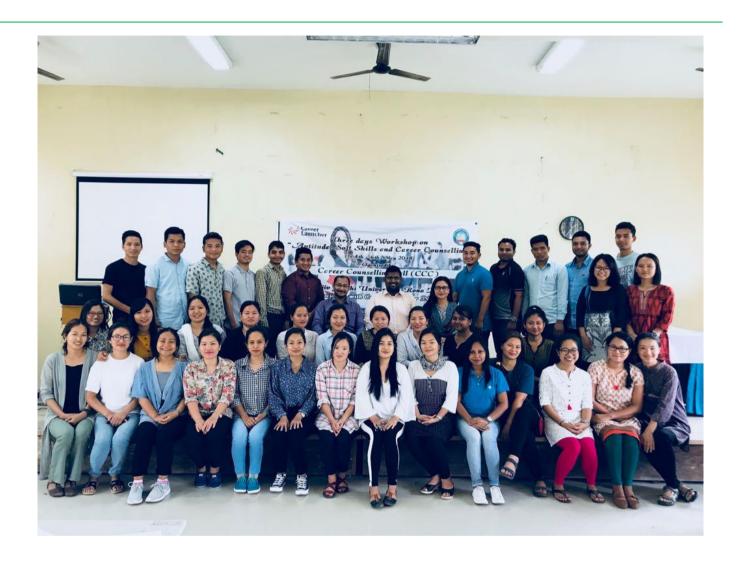

#### 2.9 Employability Skills and Career Counseling

A Two-Day Workshop 29-30 April, 2019 on Employability Skills and Career Counselling organized by Career Counselling Cell (RGU) in collaboration with Career Launcher, New Delhi began today in the department of Education at RGU. The Programme was graced by Prof. Saket Kushwaha, Vice Chancellor, R.G.U. as the Chief Patron of the Programme, Prof. Tomo Riba, Registrar, R.G.U., Professor Kesang Degi, Dean, DSW, RGU, Amit Dhar as the Resource Person, Career Launcher, New Delhi, Rahul Kumar Basak, Career Launcher, New Delhi, Prof. Tasi Kaye, In charge, Placement Cell, RGU., Dr. Boa Reena Tok, Coordinator,

Career Counselling Cell, RGU, Faculty members, Research Scholars and Students of the University.

The session began with a welcome speech delivered by Dr. Boa Reena Tok, Coordinator of

the Career Counseling Cell, RGU. She highlighted the objectives and significance of the Workshop. Prof. Tasi Kaye has reflected the importance of the Programme in his speech and stated that, "The programme would mould the minds of the youths towards proper selection of career." Prof. Tomo Riba, Registrar thanked the Vice Chancellor of the University for keeping space for such programmes and displayed gratitude to the organizing team. He added in his speech that "Getting a Job is an art which requires Skills and Training" and therefore it is important to attend such programmes. Besides, he remarked that, "Success is the indicator of Hard work and thereby, perfect perception of the work is

required along with hard work."

The Chief Patron of the Programme, Prof. Kushwaha has highlighted the techniques of

achieving a particular career. He stated that, "Commoners will never get a job; one has to put the self above minimum." He thereby suggested the participants to add degrees of different fields to their educational qualification chart. One who seeks for job has to have a strategic plan for the particular job, knowledge about the job, vibrate the self and change the work ethics and attitude for the best. He finally ended the address with a poem line by Maithili Sharan Gupta which says, "Nar ho na Nirash karo man ko kuch kaam karo kuch kaam karo." The inaugural session of the programme was closed with a vote of thanks offered by Dr. Siva Shankar, Assist. Prof, Dept. of Education, RGU.

Main objective of the workshop was to help students redefine their passion for their career; to develop essential employability skills and strategies; and to understand different examination related job opportunities in current market scenario. There were total 7 skill based practical sessions. More than one hundred fifty (150) participants participated

(Annexure 2.2) in the programme from different departments. Modules handouts were also provided to the participants.