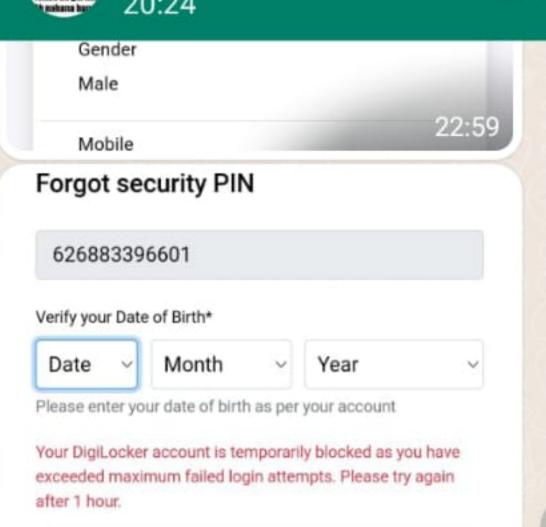

## +91 88372 43206 20:24







Next

23:56

May 5, 2023

Ma'am mera registered mobile number gayeeb hogeya

00:00

Abhi woh account me enter nhi kr parai 00:01

Subject teacher se bat karo 09:33



Message





























Ha <sub>13:11</sub> **//** 

You На Ok thnks

December 22, 2022

Mam i lost my id card....what to do now? Routine is also available now....so when to take Admit card.... 20:33

13:13



Message





13:07















## +91 6909 976 038







its a humble request to you ma'am please please 🙏 10:02

> Lene ana parega. Aur hum jarur call krega chinta mat kro 12:36 🗸

thik hai 🙏 👍 12:37





mujhe aapki call ka intezar rehega thank you ma'am 🙏 12:39

October 20, 2022

Ma'am strike to katm hogya to na bonafide certificate kal mil jayega hoga na

Ma'am 🙏



13:53

Ajao <sub>14:01</sub> //