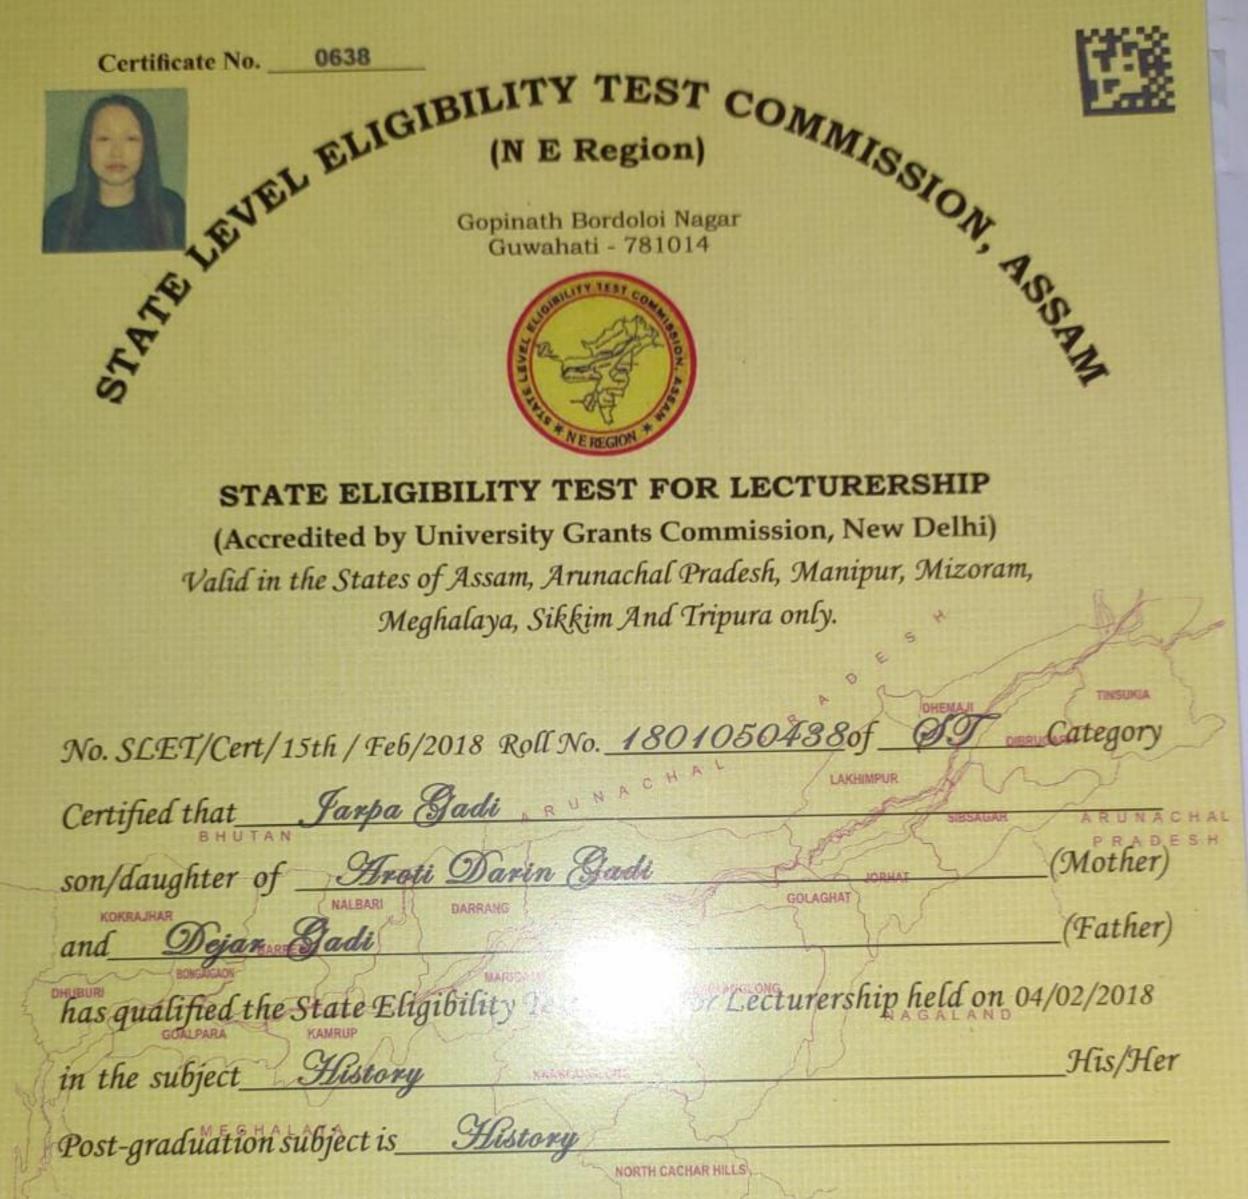

Validity of the certificate is Forever.

Date: 22th August 2018

Place: Guwahati

### Result declared on : 24th July 2018

- Note: (a) The SLET Commission, Assam (NE Region) has issued the certificate based on the documents submitted / provided by the candidate.
  - (b) The appointing authority shall verify the original documents / certificates of the candidate while considering him/her for appointment, as the SLET Commission is not responsible for the same.

CACHAR

(c) The appointing authority shall also verify the original certificates of SC/ST/OBC/PH/VH candidates while considering for appointment.