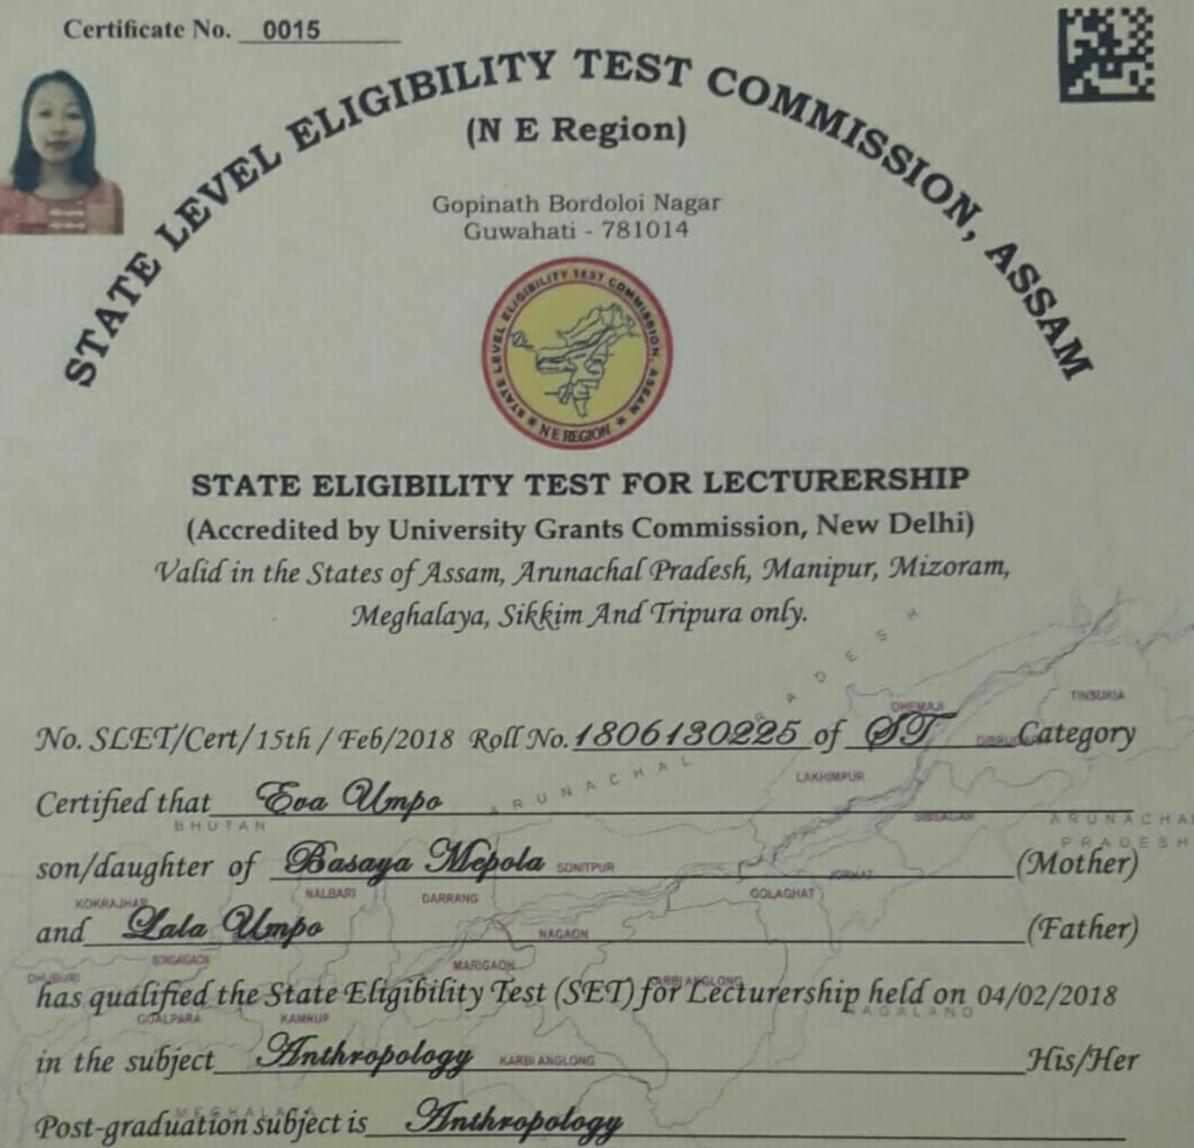

# COMMISSION CONTACT OF THE OF T

STATE ELIGIBILITY TEST FOR LECTURERSHIP (Accredited by University Grants Commission, New Delhi)

Valid in the States of Assam, Arunachal Pradesh, Manipur, Mizoram, Meghalaya, Sikkim And Tripura only. TINSUKIA No. SLET/Cert/15th / Feb/2018 Roll No. 1806030916 of g 5. Category Certified that <u>Aditi Koudinya</u> UNACHA LAKHIMPUR son/daughter of Jayetri Devi (Mother) SONITPUR GOLAGHAT and Mohendra Sharma DARRANG (Father) NAGAON MARIGAON has qualified the State Eligibility Test (SET) for Lecturership held on 04/02/2018 in the subject Economies His/Her KARBI ANGLONG Post-graduation subject is Master In Arts