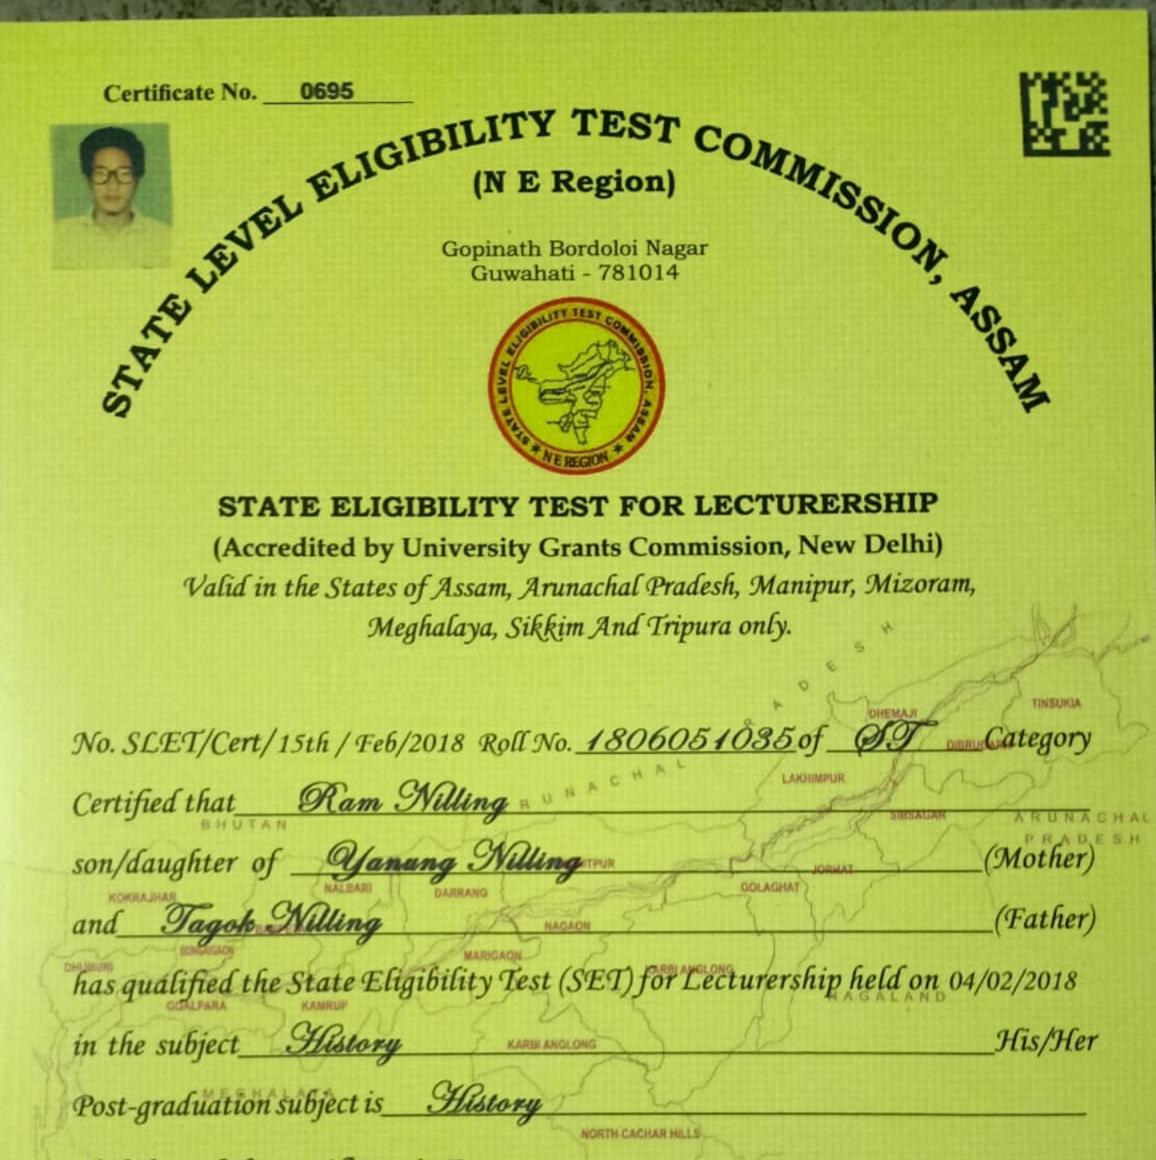

CACHAR

781014

NORTH CACHAR HILLS

(c) The appointing authority shall also verify the original certificates of SC/ST/OBC/PH/VH candidates while considering for appointment.

Certificate No. 0679 Contraction of the second seco STATE ELIGIBILITY TEST FOR LECTURERSHIP (Accredited by University Grants Commission, New Delhi) Valid in the States of Assam, Arunachal Pradesh, Manipur, Mizoram, Meghalaya, Sikkim And Tripura only. No. SLET/Cert/15th / Feb/2018 Roll No. 1808050773 of OT Category Certified that Chera Tamak . . . . . . son/daughter of Chera Makia (Mother) and Chera Jalo (Father) has qualified the State Eligibility Test (SET) for Lecturership held on 04/02/2018 in the subject History ..... His/Her Post-graduation subject is\_ Hatory Validity of the certificate is Forever. Date: 22th August 2018 Dr. B.K. Das Place: Guwahati MEMBER SECRETARY Result declared on : 24th July 2018 Note: (a) The SLET Commission, Assam (NE Region) has issued the certificate based on the documents submitted / provided by the

candidate.
 (b) The appointing authority shall verify the original documents / certificates of the candidate while considering him/her for appointment, as the SLET Commission is not responsible for the same.
 (c) The appointing authority shall also verify the original certificates of SC/ST/OBC/PH/VH candidates while considering for