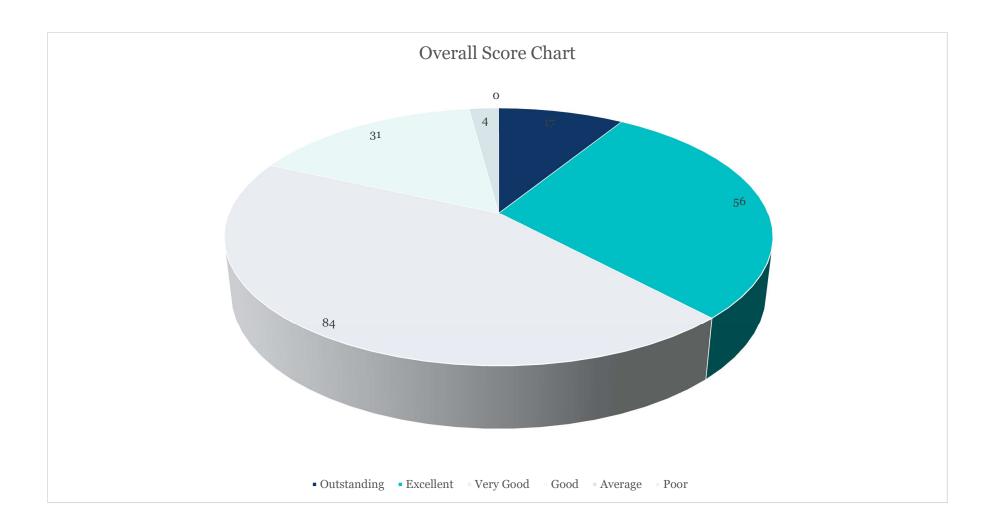

| 17 | Department of History                      | 6   | 0  | 3  | 2  | 1  | 0 | 0 | 6   |
|----|--------------------------------------------|-----|----|----|----|----|---|---|-----|
| 18 | Department of Law                          | 3   | 0  | 0  | 3  | 0  | 0 | 0 | 3   |
| 19 | Department of Management                   | 7   | 3  | 3  | 1  | 0  | 0 | 0 | 7   |
| 20 | Department of Mass Communication           | 8   | 0  | 2  | 4  | 2  | 0 | 0 | 8   |
| 21 | Department of Mathematics                  | 5   | 0  | 3  | 1  | 1  | 0 | 0 | 5   |
| 22 | Department of National Security<br>Studies | 5   | 0  | 1  | 3  | 1  | 0 | 0 | 5   |
| 23 | Department of Physical Education           | 6   | 0  | 5  | 1  | 0  | 0 | 0 | 6   |
| 24 | Department of Physics                      | 7   | 0  | 2  | 3  | 2  | 0 | 0 | 7   |
| 25 | Department of Political Science            | 8   | 0  | 3  | 3  | 2  | 0 | 0 | 8   |
| 26 | Department of Psychology                   | 4   | 0  | 0  | 3  | 1  | 0 | 0 | 4   |
| 27 | Department of Social Work                  | 4   | 0  | 2  | 2  | 0  | 0 | 0 | 4   |
| 28 | Department of Sociology                    | 4   | 0  | 3  | 1  | 0  | 0 | 0 | 4   |
| 29 | Department of Statistics                   | 2   | 0  | 0  | 2  | 0  | 0 | 0 | 2   |
| 30 | Department of Zoology                      | 10  | 0  | 0  | 2  | 5  | 3 | 0 | 10  |
| 31 | Faculty of Agricultural Sciences           | 7   | 0  | 1  | 3  | 3  | 0 | 0 | 7   |
|    | Total                                      | 192 | 17 | 56 | 84 | 31 | 4 | 0 | 192 |