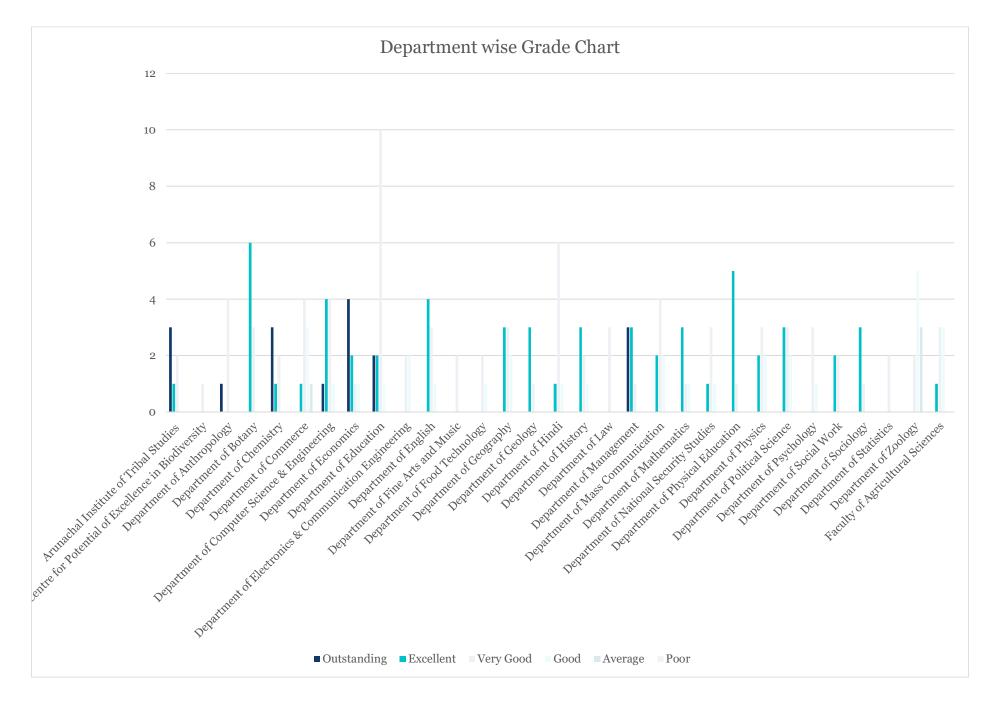

## **Summary of Department wise Grades**

| Sl.<br>No. | Department Name                                       | Number of<br>Teachers | Grade       |           |           |      |         |      |         |
|------------|-------------------------------------------------------|-----------------------|-------------|-----------|-----------|------|---------|------|---------|
|            |                                                       |                       | Outstanding | Excellent | Very Good | Good | Average | Poor | - Total |
| 1          | Arunachal Institute of Tribal Studies                 | 6                     | 3           | 1         | 2         | 0    | 0       | 0    | 6       |
| 2          | Centre for Potential of Excellence in Biodiversity    | 1                     | 0           | 0         | 1         | 0    | 0       | 0    | 1       |
| 3          | Department of Anthropology                            | 5                     | 1           | 0         | 4         | 0    | 0       | 0    | 5       |
| 4          | Department of Botany                                  | 9                     | 0           | 6         | 3         | 0    | 0       | 0    | 9       |
| 5          | Department of Chemistry                               | 6                     | 3           | 1         | 2         | 0    | 0       | 0    | 6       |
| 6          | Department of Commerce                                | 9                     | 0           | 1         | 4         | 3    | 1       | 0    | 9       |
| 7          | Department of Computer Science & Engineering          | 10                    | 1           | 4         | 4         | 1    | 0       | 0    | 10      |
| 8          | Department of Economics                               | 8                     | 4           | 2         | 1         | 1    | 0       | 0    | 8       |
| 9          | Department of Education                               | 15                    | 2           | 2         | 10        | 1    | 0       | 0    | 15      |
| 10         | Department of Electronics & Communication Engineering | 4                     | 0           | 0         | 2         | 2    | 0       | 0    | 4       |
| 11         | Department of English                                 | 8                     | 0           | 4         | 3         | 1    | 0       | 0    | 8       |
| 12         | Department of Fine Arts and Music                     | 2                     | 0           | 0         | 2         | 0    | 0       | 0    | 2       |
| 13         | Department of Food Technology                         | 3                     | 0           | 0         | 2         | 1    | 0       | 0    | 3       |
| 14         | Department of Geography                               | 8                     | 0           | 3         | 3         | 2    | 0       | 0    | 8       |
| 15         | Department of Geology                                 | 4                     | 0           | 3         | 1         | 0    | 0       | 0    | 4       |
| 16         | Department of Hindi                                   | 8                     | 0           | 1         | 6         | 1    | 0       | 0    | 8       |

| 17 | Department of History                      | 6   | 0  | 3  | 2  | 1  | 0 | 0 | 6   |
|----|--------------------------------------------|-----|----|----|----|----|---|---|-----|
| 18 | Department of Law                          | 3   | 0  | 0  | 3  | 0  | 0 | 0 | 3   |
| 19 | Department of Management                   | 7   | 3  | 3  | 1  | 0  | 0 | 0 | 7   |
| 20 | Department of Mass Communication           | 8   | 0  | 2  | 4  | 2  | 0 | 0 | 8   |
| 21 | Department of Mathematics                  | 5   | 0  | 3  | 1  | 1  | 0 | 0 | 5   |
| 22 | Department of National Security<br>Studies | 5   | 0  | 1  | 3  | 1  | 0 | 0 | 5   |
| 23 | Department of Physical Education           | 6   | 0  | 5  | 1  | 0  | 0 | 0 | 6   |
| 24 | Department of Physics                      | 7   | 0  | 2  | 3  | 2  | 0 | 0 | 7   |
| 25 | Department of Political Science            | 8   | 0  | 3  | 3  | 2  | 0 | 0 | 8   |
| 26 | Department of Psychology                   | 4   | 0  | 0  | 3  | 1  | 0 | 0 | 4   |
| 27 | Department of Social Work                  | 4   | 0  | 2  | 2  | 0  | 0 | 0 | 4   |
| 28 | Department of Sociology                    | 4   | 0  | 3  | 1  | 0  | 0 | 0 | 4   |
| 29 | Department of Statistics                   | 2   | 0  | 0  | 2  | 0  | 0 | 0 | 2   |
| 30 | Department of Zoology                      | 10  | 0  | 0  | 2  | 5  | 3 | 0 | 10  |
| 31 | Faculty of Agricultural Sciences           | 7   | 0  | 1  | 3  | 3  | 0 | 0 | 7   |
|    | Total                                      | 192 | 17 | 56 | 84 | 31 | 4 | 0 | 192 |