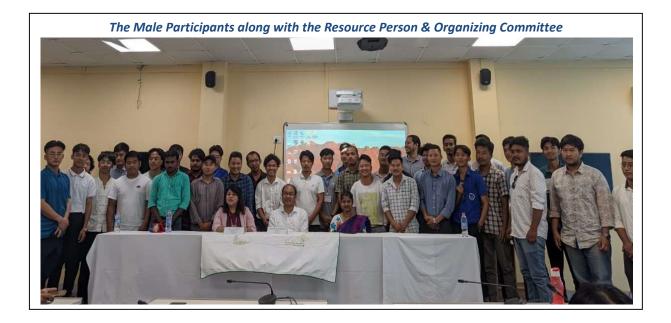

#### **1.8 Target population**

Near about 115 (One hundred fifteen) students along with various faculty members from various departments of Rajiv Gandhi University have attended the programme in the Smart Theater, Dept. of CSE, RGU.

## 2.1 Inaugural Session

The Program started with the University Song "Shat Shat Namh Bandan Abhinandan, Gyan Srot iss Mandir Ka ......."After the university song felicitation was done by Prof. Tasi Kaye to the Special Guest Dr. N.T Rikam, Registrar, Rajiv Gandhi University and the Resource Person Ms. Aparajita Baruah Area Manager HR Pantaloons, ABFRL. Hon'ble Vice Chancellor Prof. Saket Kushwaha joined the session through online mode due to his prior assignment. At the very outset the Organizing Chairman Prof. Tasi expressed his hearty welcome to all in his inaugural speech and gist about the placement cell activities and the job opportunities created by the placement cell till now and also the list of placed students so far. He wishes the programme a grand success. He extended his gratitude to the Resource Person for accepting the invitation and came forward to share her knowledge with the Final semester students. He also highlighted the importance of job readiness in his welcome speech.