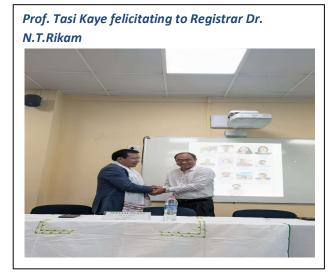

Grateful acknowledgements are also also due to esteemed Registrar, RGU Dr. N. T. Rikam as well for his ever so encouraging words, guidance, affection and support along with his enormous cooperation in the organization of this programme. Prof. Tasi Kaye, Prof. In-Charge, Placement Cell, RGU deserves due acknowledgement who as guide and mentor has always been a motivating factor behind all our initiatives and hence, heartfelt thanks are also due to him.

## 2.1 Inaugural Session

The Program started with the University Song "Shat Shat Namh Bandan Abhinandan, Gyan Srot iss Mandir Ka ......."After the university song felicitation was done by Prof. Tasi Kaye to the Special Guest Dr. N.T Rikam, Registrar, Rajiv Gandhi University and the Resource Person Ms. Aparajita Baruah Area Manager HR Pantaloons, ABFRL. Hon'ble Vice Chancellor Prof. Saket Kushwaha joined the session through online mode due to his prior assignment. At the very outset the Organizing Chairman Prof. Tasi expressed his hearty welcome to all in his inaugural speech and gist about the placement cell activities and the job opportunities created by the placement cell till now and also the list of placed students so far. He wishes the programme a grand success. He extended his gratitude to the Resource Person for accepting the invitation and came forward to share her knowledge with the Final semester students. He also highlighted the importance of job readiness in his welcome speech.

Special Guest Dr. N.T. Rikam, Registrar, Rajiv Gandhi University encouraged the students in his speech to hone their skills and develop them for grooming their employability in the job market. He also encouraged the students to cooperate sincerely with the placement cell for smooth placement session. Registrar also urged the students to participate in the Campus Placement Drive sincerely and make themselves job readiness through various skill development programme organize by the Placement Cell, time to time.