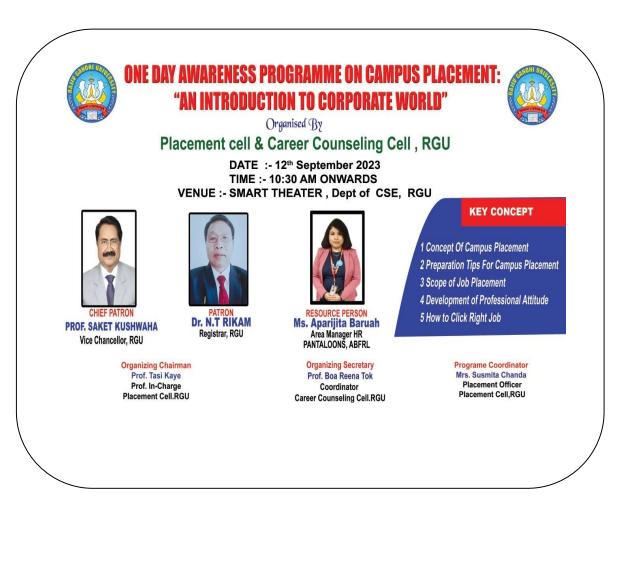

# One Day Awareness Programme on Campus Placement "An Introduction to Corporate World"

Submitted By: Placement Cell & Career Counseling Cell Rajiv Gandhi University (A Central University) Rono Hills, Doimukh – 791112 Arunachal Pradesh, (INDIA) 12<sup>th</sup> September, 2023(Tuesday)

### **1.7 Resource persons**

Details about the resource persons are as follows:

Ms. Aparajita Baruah Area Manager, HR Pantaloons, ABFRL Guwahati

## 2.1 Inaugural Session

The Program started with the University Song "Shat Shat Namh Bandan Abhinandan, Gyan Srot iss Mandir Ka ......."After the university song felicitation was done by Prof. Tasi Kaye to the Special Guest Dr. N.T Rikam, Registrar, Rajiv Gandhi University and the Resource Person Ms. Aparajita Baruah Area Manager HR Pantaloons, ABFRL. Hon'ble Vice Chancellor Prof. Saket Kushwaha joined the session through online mode due to his prior assignment. At the very outset the Organizing Chairman Prof. Tasi expressed his hearty welcome to all in his inaugural speech and gist about the placement cell activities and the job opportunities created by the placement cell till now and also the list of placed students so far. He wishes the programme a grand success. He extended his gratitude to the Resource Person for accepting the invitation and came forward to share her knowledge with the Final semester students. He also highlighted the importance of job readiness in his welcome speech.

#### **Programme Schedule**

Host By: Placement Officer, Placement Cell, RGU

- Programme Date: 12<sup>th</sup> September 2023
   Venue: Smart Theatre, Dept. of CSE, RGU
- > Students Registration: 9.30 Am to 10.15 AM

| SL | ITEM                                              | TIME                 |
|----|---------------------------------------------------|----------------------|
| NO |                                                   |                      |
| 1  | Inaugural Song by MPA students & Felicitation of  | 10.30 AM to 10.45 AM |
|    | the Resource Person(s) and Welcome Speech by the  |                      |
|    | Organizing Chairman, Prof. Tasi Kaye              |                      |
| 2  | Word of Encouragement by the Registrar Dr. N.T.   | 10.45 AM TO 10.55 AM |
|    | Rikam                                             |                      |
| 3  | Word Of Enthusiasm by the Hon'ble Vice            | 10.55 AM TO 11.10 AM |
|    | Chancellor Prof. Saket Kushwaha                   |                      |
| 4  | Vote of Thanks for the Inaugural Session by Prof. | 11.10 AM to 11.15 AM |
|    | Boa Reena Tok, Coordinator, CCC                   |                      |
| 5  | Interactive Session with the Resource Person Ms.  | 11.15 AM to 12.30 PM |
|    | Aparajita Baruah                                  |                      |
| 6  | Q & A sessions by the participants                | 12.30 PM TO 12.45 PM |
| 7  | Vote of thanks by Placement Officer, Susmita      | 12.45 PM to 12.50 AM |
|    | Chanda                                            |                      |
| 8  | Distribution of High Tea                          | 12.50 PM onwards     |