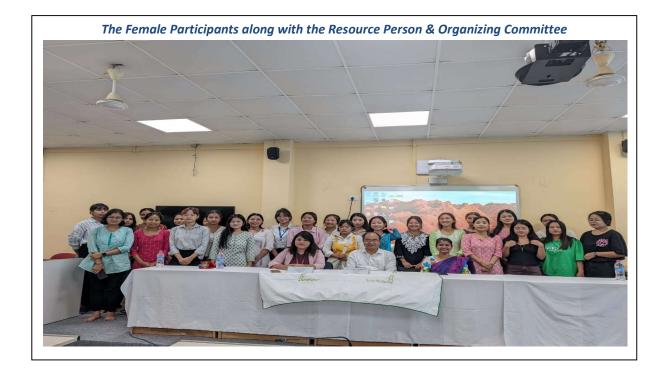

#### **1.8 Target population**

Near about 115 (One hundred fifteen) students along with various faculty members from various departments of Rajiv Gandhi University have attended the programme in the Smart Theater, Dept. of CSE, RGU.

## 2.1 Inaugural Session

The Program started with the University Song "Shat Shat Namh Bandan Abhinandan, Gyan Srot iss Mandir Ka ......."After the university song felicitation was done by Prof. Tasi Kaye to the Special Guest Dr. N.T Rikam, Registrar, Rajiv Gandhi University and the Resource Person Ms. Aparajita Baruah Area Manager HR Pantaloons, ABFRL. Hon'ble Vice Chancellor Prof. Saket Kushwaha joined the session through online mode due to his prior assignment. At the very outset the Organizing Chairman Prof. Tasi expressed his hearty welcome to all in his inaugural speech and gist about the placement cell activities and the job opportunities created by the placement cell till now and also the list of placed students so far. He wishes the programme a grand success. He extended his gratitude to the Resource Person for accepting the invitation and came forward to share her knowledge with the Final semester students. He also highlighted the importance of job readiness in his welcome speech.